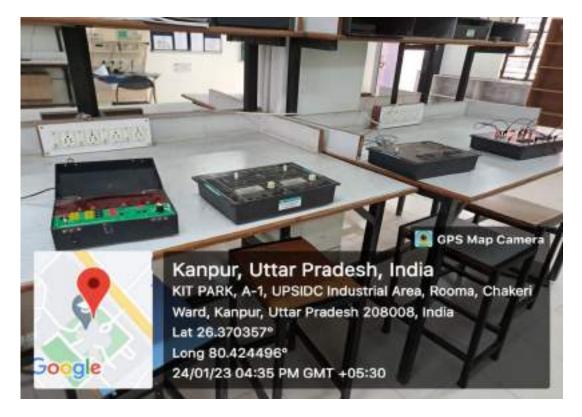

### Laboratories

Lab 1: Engineering Physics Lab

Lab 2: Engineering Chemistry Lab

Lab 3: English Language Lab

Lab 4: Engineering Graphics & Design Lab

Lab 5: Programming for Problem Solving Lab

Lab 6: Basic Electronics Engineering Lab