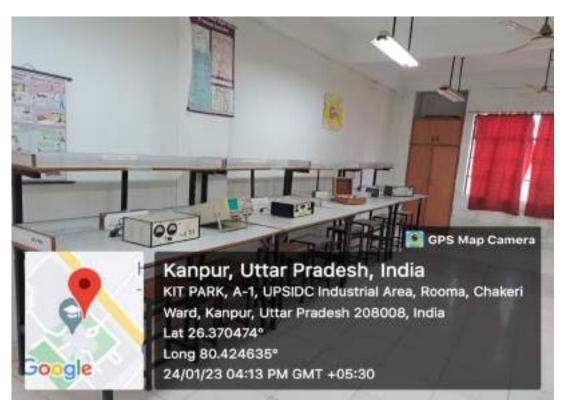

### Laboratories

Lab 1: Engineering Physics Lab

Lab 2: Engineering Chemistry Lab

Lab 3: English Language Lab

Lab 4: Engineering Graphics & Design Lab

Lab 5: Programming for Problem Solving Lab

Lab 6: Basic Electronics Engineering Lab